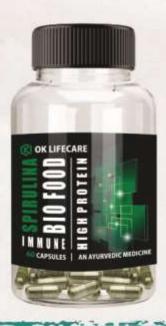

NOURISH & NURTURE SPIRULINA

We hear what you're thinking...

# SPIRULINA

(Nature's miracle food)

Spirulina is often called Nature's Miracle Food because of its abundant nutritional profile. It is 70% protein and contains all 8 essential amino acids and 10 non essential amino acids, making it a unique vegetarian source of complete protein. It also contains enzymes, which naturally assist in the digestion process. One is superoxide dismutase (SOD), important in quenching free radicals and in retarding aging. Spirulina is one of the highest natural food sources for betacarotene, (precursor of Vitamin A) which is essential for a strong immune system. It is also an excellent source of B1,B2,B3,B6, B7, and B12 vitamins.

Dosage: 1Capsule in morning and 1 capsule in evening after meals

or as recommended by physician

Each Capsule Contains: 500 mg Spirulina Platensis

Serving size: 60 capsules/Bottle