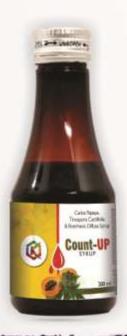

It is clinically based herbal formulation of 9 synergistic ingredients, is a rich source of complex biochemical constituents including flavonoids, glycosides, alkaloids, glutathione & glucosinolates that helps boost the number of platelets by stimulating bone marrow. C. papaya increases ALOX-12 & PTAFR gene expression by 15 & 13.42 folds that further boost the platelet count by increasing megakaryocytic production. It can also prevent platelet destruction in the blood and thereby increase the life of the platelet in circulation. Which is useful in fever, dengue and immunity booster.

# **Key Benefits:**

- · Enhanced platelet count.
- · Highly useful in dengue
- · Suppress the Malaria/viral
- · Effective in fever
- Immune booster

### Uses:

Take 10 ml two Times a Day after meals or as directed by healthcare professional.