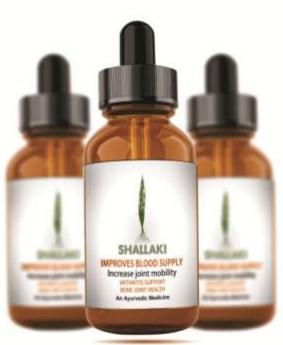

# Good bye to JOINT PAINS

Known for its relieving effects in osteoarthritis Ensures easy mobility without stiffness and pain

# Add more to your life!

Supplies 15ml Shallaki drops which has a **MAGICAL ANALGESIC POWER** We hear what you're thinking...

When you're serious about your health. It's OK Lifecare.

Available at our distributors national wide. www.oklifecare.com | info@oklifecare.com

# SHALLAKI

(Drops)

It is a blend of unique herbs described in Ayurveda as best anti-inflammatory herbs. These rare herbs are nature's answer to moderate to severe forms of inflammation, swelling and pain. It contains extracts of Shallaki, Mukta pisti, Elachi and Tulsi species. These act together in a synergistic manner and control acute and chronic inflammatory reactions. The active principal, Boswellic acid has been studied extensively for its anti-inflammatory and analgesic property. Salaki also has the property of scavenging the free radicals (anti-oxidants) which help in preventing damage to the joint tissue.