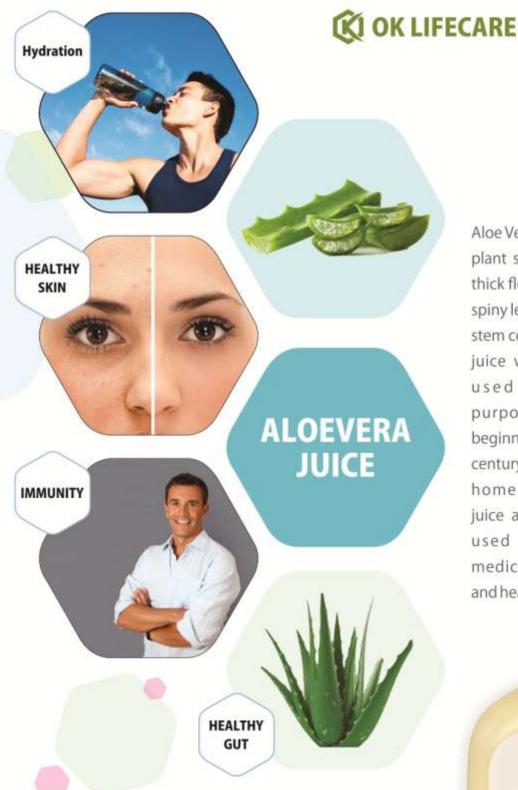

Aloe Vera is a succulent plant species that has thick fleshy stems with spiny leaves. The fleshy stem contains the Aloe juice which is being used for various purposes since the beginning of the first century as an excellent home remedy. The juice and the gel are used in numerous medicinal, cosmetic and health treatments.

# **Key Benefits:**

Excellent detoxifier. Aloe Vera juice is an ideal which can detox our body, because it contains many essential trace elements, vitamins and minerals that can help the body deal with daily stresses and strains.

Digestion enhances, aloe vera Juice can increase protein absorption and improve bowel movement.

Immunity Boost, Aloe vera juice rich in antioxidants which fight the free radicals found in our bodies.

Anti-inflammation, This juice has 12 different substances which are able to reduce and prevent inflammation, all without the risk of side-effects.

Healthy Skin, Aloe vera juice can help repair your fiber, giving you healthy skin.

Weight Loss and Energy Regulation. Amino Acid Supply, Our body needs 20 different amino acids in order to rebuild protein for repair and it is not able to produce 8 of them itself. Because aloe vera juice contains 7 of these essential amino acids and 19 amino acids in total, it is able to easily fulfill your body's daily needs.

Cardiovascular Health, It facilitate oxygen transportation. It contains nutrients that can regulate blood pressure, improve blood oxygenation and circulation, lower cholesterol and make blood less sticky.