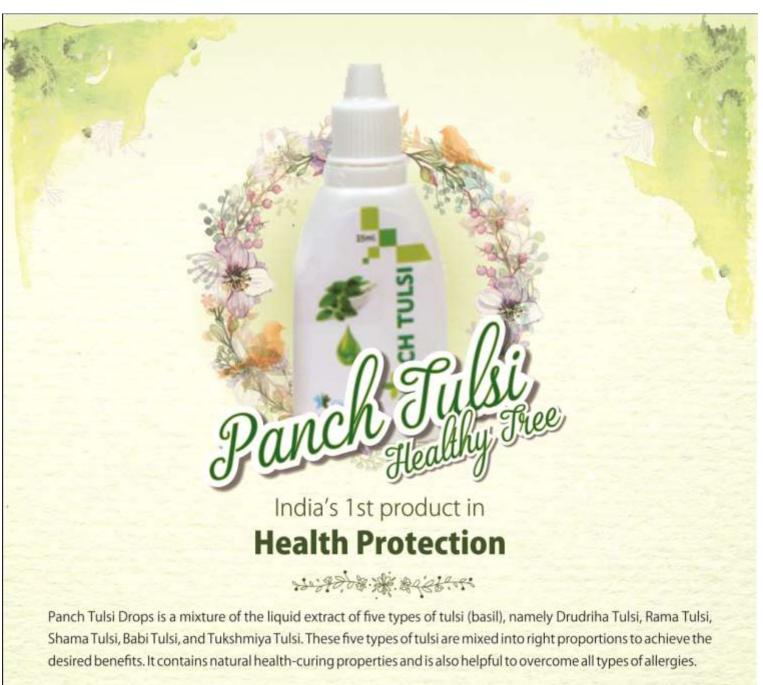

# Panels Tulst

**Healthy Tree** 

Panch Tulsi is also known as Ocimum sanetum in Botanical Namen culture. Tulsi is cultivated for religious as well as medicinal purposes from ancient times. It is also important role in within the Vaishnava tradition of Hindustan. The importance of Tulsi plant is only due to its natural healing | curing power for different types of diseases and it has been several used for thousands of years in Ayurveda. Ok Lifecare Tulsi is blend of five most active different types of Tulsi extracts. This is unique drops formulation which is very effective in treatment of various types of disease including allergies.

# **Key Benefits:**

- It is useful in more than 200 diseases like flu, swine flu, dengue, joint pain, stone, blood pressure excess weight, sugar, allergy, hepatitis, burning, urine related problem etc.
- . It is effective in cold, cough, sneezes and headache.
- Beneficial for cancer patients.
- Beneficial for a child suffering from cold, cough or loose motions, Mix one or two drops of Panch Tulsi Drop with honey & give to the child.
- After lunch have one drop of Panch Tulsi Drop, it helps to cure stomach related diseases.
- Panch Tulsi Drop relieves in itching, eczema etc with all other skin related diseases & wounds.
- Panch Tulsi Drop purifies blood, and much helpful to increase hemoglobin.