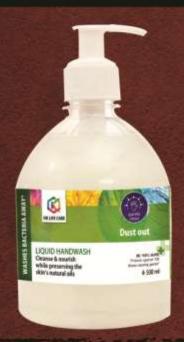

### **DUST OUT**

(Natural Handwash)

Our natural hand wash is ideal for frequent use for all skintypes.

Liquid soaps have increased in popularity as they are both hygienic and create little mess in both the home and office.

Utilising essential oils and organic ingredients, our natural vegan hand wash is SLS and paraben free, so they are ideal as a frequent use product for all skin types.

Our customers especially enjoy aromas of our aloe vera and tea tree with antibacterial qualities and lavender and geranium hand washes. Why not pick yourself up a bottle from Faith in Nature today.

#### **Key Benefits:**

- · Natural and Free of Toxins
- · Often Organic, Vegan and Fair Trade
- Doesn't Encourage Super Bacteria
- Lathers Easily
- Safe for Kids
- · Environmentally Friendly
- · An Incredibly Versatile Product

Aside from its super natural formulation, one of the biggest reasons to use Dust out hand wash is due to its versatility! Below we reveal eighteen wonderful ways to use Dust out hand wash.