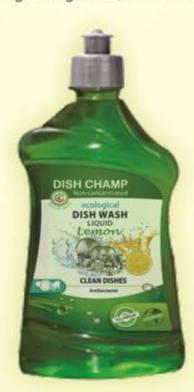

iness and silkiness of hair.
- Clears dandruff
- · Keeps the scalp clean and cool.
- · Removes scurf
- · Cures alopecia
- Makes Hair dense and promotes hair growth

#### Uses:

Shake well your bottle to ensure all the 3 layers are mixed together into a oil solution. Take 5 to 7 ml of oil soultion in your hand and massage well into your hair for 5 minutes. This process should be repeated two times a day in the morning and before sleep for better results.

# Phase 3 hair booster is a blend of 50 different ayurvedic herbs at different levels of viscosity.

### Raw instead of refined. Walk instead of ride. Whole grain instead of processed.

Doing the best for your body can really be good for your soul.







Tough on grease, soft on hands

We hear what you're thinking...

Pure INGREDIENTS





- CLEANING EFFICIENCY
- SAVING MONEY
- CONVENIENCE
- ENERGY AND WATER SAVINGS

When you're serious about your health. It's OK Lifecare

Available at our distributors national wide.



### **DUST OUT**

(Natural Handwash)



Our natural hand wash is ideal for frequent use for all skintypes.

Liquid soaps have increased in popularity as they are both hygienic and create little mess in both the home and office.

Utilising essential oils and organic ingredients, our natural vegan hand wash is SLS and paraben free, so they are ideal as a frequent use product for all skin types.

Our customers especially enjoy aromas of our aloe vera and tea tree with antibacterial qualities and lavender and geranium hand washes. Why not pick yourself up a bottle from Faith in Nature today.



#### **Key Benef