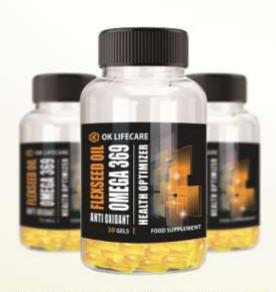

# FLEXSEED OIL

(Omega 3 6 9)

Flaxseed oil (also known as linseed oil) is derived from the extremely nutritious and disease-preventing flaxseed. Similar to the seed, flaxseed oil is loaded with healthy omega-3s, fatty acids that have been associated with healthier brains and hearts, better moods, decreased inflammation, and healthier skin and hair. With its nutty, slightly sweet flavor, a tablespoon of flaxseed oil is thankfully not one of those health foods that's a torturous addition to your daily routine, which is great news given all the flaxseed oil benefits to your health.

# **Key Benefits:**

- Aids in Weight Loss
- · Relieves Constipation and Diarrhea
- · Helps Fight Cancer
- · Removes Cellulite
- Reduces Eczema
- · Boosts Heart Health
- · Treats Sjogren's Syndrome
- · Good for Hair, Skin and Nails

### Uses:

As a dietary supplement, take 3 softgels 2-3 times daily, or as directed by your physician. For best results take with meals.