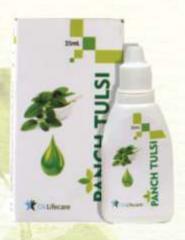

# Panels Tulst

**Healthy Tree** 

Panch Tulsi is also known as Ocimum sanetum in Botanical Namen culture. Tulsi is cultivated for religious as well as medicinal purposes from ancient times. It is also important role in within the Vaishnava tradition of Hindustan. The importance of Tulsi plant is only due to its natural healing | curing power for different types of diseases and it has been several used for thousands of years in Ayurveda. Ok Lifecare Tulsi is blend of five most active different types of Tulsi extracts. This is unique drops formulation which is very effective in treatment of various types of disease including allergies.

# **Key Benefits:**

- It is useful in more than 200 diseases like flu, swine flu, dengue, joint pain, stone, blood pressure excess weight, sugar, allergy, hepatitis, burning, urine related problem etc.
- . It is effective in cold, cough, sneezes and headache.
- Beneficial for cancer patients.
- Beneficial for a child suffering from cold, cough or loose motions, Mix one or two drops of Panch Tulsi Drop with honey & give to the child.
- After lunch have one drop of Panch Tulsi Drop, it helps to cure stomach related diseases.
- Panch Tulsi Drop relieves in itching, eczema etc with all other skin related diseases & wounds.
- Panch Tulsi Drop purifies blood, and much helpful to increase hemoglobin.

### Uses:

Take 4-5 drops in 10 ml water two Times a Day after meals or as directed by healthcare professional.

SHYAM TULSI VAN TULSI RAM TULSI ARJAK TULSI KAPOOR TULSI

Raw instead of refined. Walk instead of ride.