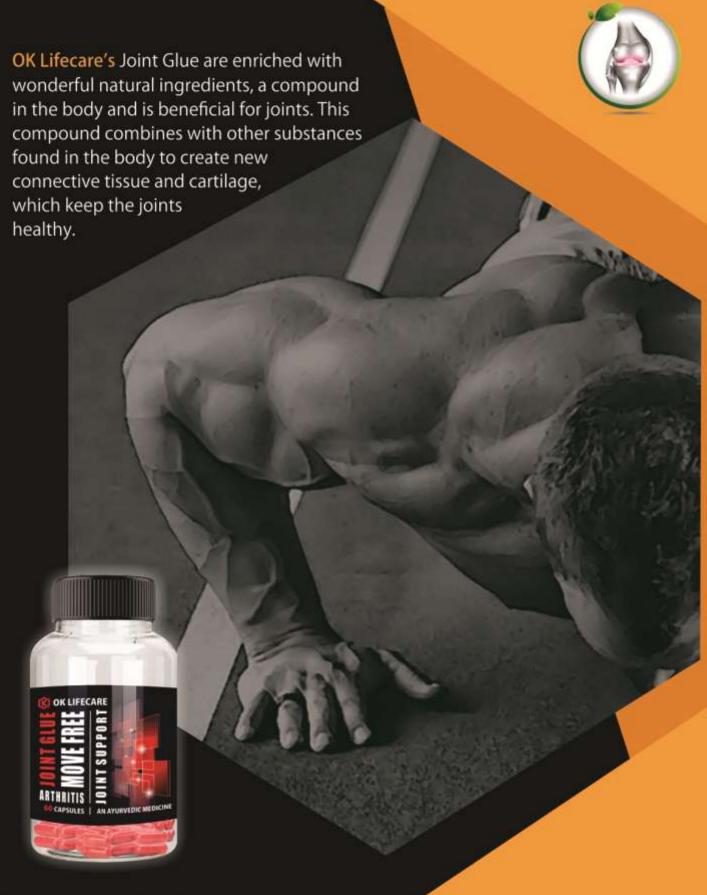

# | JOINT GLUE |

(Healthy joint & Bone)

It is effective phytoformulation that work in harmony with nature and helps to reduce joint pain, stiffness and muscles sprains. Alleviates discomfort associated with backaches, frozen shoulders. overexertion and arthritis. It relieves joint and bone aches associated with various orthopedic ailments. Support to restore joints mobility. Helps to enhance strength of muscles and ligaments. Helps in strengthening bones and joints. Helps in improving joint flexibility.

# **Key Benefits:**

### Rasana-Pluchea Lanciolata:

Rasna is useful in Rheumatoid arthritis and other bone disorder Helps in reducing inflammation and pain.

## Dhaura- Anogeissus Latifolia:

Increase mobility and flexibility of joint.

### Akada-Calotropis Procera:

for painful conditions including toothache, cramps, and joint pain.

## Malkangi-Celastrus Paniculata:

For strong pain reliever

### Mohwa-Madhuka Indica:

Helps to relieve rheumatism

### Sahijan-Moriga Oleifera:

Effective in Arthritis and Gout

## Nirgundi-Vitex Negundo:

It is most effective muscle relaxant, lower back pain relieving. It is helpful in controlling the inflammation and pain in the joints.

### Jhdiaber-Ziziphis Nummularia:

It promote joint and bone health.

Dosage: 2 Capsules in morning and 2 capsules in evening after meals or as

recommended by physician Serving size: 60 capsules/Bottle