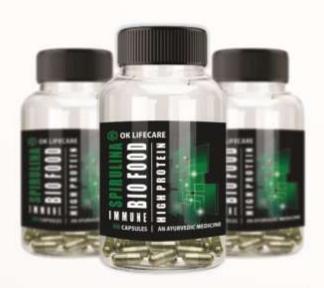

# SPIRULINA

(Nature's miracle food)

Spirulina is often called Nature's Miracle Food because of its abundant nutritional profile. It is 70% protein and contains all 8 essential amino acids and 10 non essential amino acids, making it a unique vegetarian source of complete protein. It also contains enzymes, which naturally assist in the digestion process. One is superoxide dismutase (SOD), important in quenching free radicals and in retarding aging. Spirulina is one of the highest natural food sources for betacarotene, (precursor of Vitamin A) which is essential for a strong immune system. It is also an excellent source of B1,B2,B3,B6, B7, and B12 vitamins.

## **Key Benefits:**

- Prevent nutritional deficiencies
- Complete protein for healthy growth & development as contain single protein
- · Helps in treating Iron Deficiency Anemia (IDA)
- · Helps reduce cholesterol
- · Boost the Immune System
- · Boost Energy Levels
- Control Appetite
- Maintain Healthy Cardiovascular function

Dosage: 1Capsule in morning and 1 capsule in evening after meals

or as recommended by physician

Each Capsule Contains: 500 mg Spirulina Platensis

Serving size: 60 capsules/Bottle