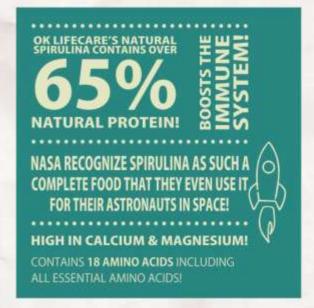

# SPIRULINA

(Nature's miracle food)

Spirulina is often called Nature's Miracle Food because of its abundant nutritional profile. It is 70% protein and contains all 8 essential amino acids and 10 non essential amino acids, making it a unique vegetarian source of complete protein. It also contains enzymes, which naturally assist in the digestion process. One is superoxide dismutase (SOD), important in quenching free radicals and in retarding aging. Spirulina is one of the highest natural food sources for betacarotene, (precursor of Vitamin A) which is essential for a strong immune system. It is also an excellent source of B1,B2,B3,B6, B7, and B12 vitamins.

## **Key Benefits:**

- Prevent nutritional deficiencies
- Complete protein for healthy growth & development as contain single protein
- · Helps in treating Iron Deficiency Anemia (IDA)
- · Helps reduce cholesterol
- · Boost the Immune System
- · Boost Energy Levels
- Control Appetite
- Maintain Healthy Cardiovascular function