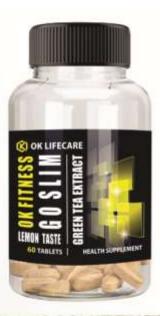

# OK FITNESS

# OK FITNESS |

(Go Slim No Side Effect)

OK FITNESS tablets contain natural plant extracts, which is the healthiest beverage on the planet. Many studies have shown that can increase fat burning and help you lose weight. Helps to Mobilize Fat From Fat Cells, Increases Fat Burning During Exercise, Boost the Metabolic Rate And Make You Burn More Calories Around The Clock and Loose Harmful Abdominal Fat. OK FITNESS scientifically and clinically proven for weight loss.

# **Key Benefits:**

### Green Tea extract:

- It contains bio active substances like caffeine and EGCG, which are metabolism booster.
- Increase levels of hormones that tell fat cells to break down fat.
- · Polyphenols like EGCE acts as Antioxidant.

### Grape seed extract:

- It contain activated protein kinase, helps our body utilize sugar which results in boosting your metabolism resulting in weight loss.
- · It is rich source of vitamins and bioflavonoids which boost extra immunity.
- · It promotes the brain function.

### Cinnamon extract:

- · Its help to reduce belly fat.
- actually slow down the process of moving food into our stomach and suppress the appetite center.
- · Speedup the metabolism

### Tulsi Extract:

- · Helps to loose extra weight
- · Delay the age effect due to rich antioxidant
- · Prevents from heart disease

### Lemon Extract:

- · Promote healthy gut
- · Maintain heart health
- Facilitate the weight loss
- · Good for gums health

Indication : Traditionally used as food supplement

Dosage : 1 Tablet in 1 cup of 50 ml hot water.

Serving size : 60 Tabs/Bottle