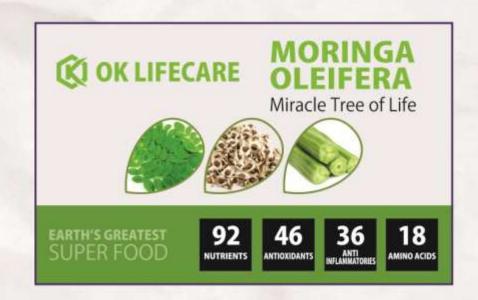

# MORINGA

(Super Food)

Moringa tree is called a Miracle tree, Moringa Powder is made from naturally-dried moringa leaves, 100% Organic Certified Natural Nutrition Supplement The nutritional benefits of Moringa supports a number of bodily functions & organs. It includes anti-oxidants, antiinflammatories, vitamins, chlorophyll, beta carotenes, flavonoids, amino acids and more than 90 beneficial compounds. Needed Essential Nutrients in daily life activity.

## **Key Benefits:**

- Moringa oleifera is rich in various antioxidants, including quercetin and cholorogenic acid. Moringa leaf powder can increase blood antioxidant levels.
- · Lead to reduced blood sugar levels
- May Reduce Inflammation
- Lower cholesterol levels in the blood, which should lead to reduced risk of heart disease
- · Balance the Hormones naturally and Slows the Effects of Aging
- · Balances Blood Sugar Levels, Helping Fight Diabetes.
- Protects and Nourishes the Skin
- It strengthens immune system functioning
- . It strengthens the self-defense ability of the cells
- It maintains healthy skin, hair and scalp