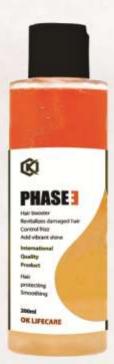

#### We hear what you're thinking...

When you're serious about your health. It's **OK Lifecare**. Available at our distributors national wide. www.oklifecare.com info@oklifecare.com

International quality product

Hair booster | Revitalizes damaged hair | Control frizz | Add vibrant shine

### PHASE 3

(Hair care oil)

Phase 3 hair booster is an organic complete hair treatment tonic, being formulated first time in the world by a specialized R&D team. It is a unique blend of herbal oils extracted from herbs like manjishta, shankuntusti, kusumba, almond, armka, bhringraj, green tea, pomegranate, bassil, peppermint, ashwangadha and hig grade of silicon. With 100% non greasy preparation apart from conditioning your hair. It also instantly prevents your hair, stop early graying of hair, eliminate dandruff and scalp fungus.

#### **Key Benefits:**

- · Promotes hair growth naturally.
- · Prevents hair fall.
- Cures scalp infection
- . Controls premature pimple and grime of hair.
- Makes hair long, dark, dense and lustrous.
- · Strengthens hair roots
- Stops premature graying
- Controls dandruff.
- · Provides new life to hair stands.
- · Strengthens hair roots.
- Increases bounciness and silkiness of hair.
- Clears dandruff
- · Keeps the scalp clean and cool.
- · Removes scurf
- · Cures alopecia
- Makes Hair dense and promotes hair growth

#### Uses:

Shake well your bottle to ensure all the 3 layers are mixed together into a oil solution. Take 5 to 7 ml of oil soultion in your hand and massage well into your hair for 5 minutes. This process should be repeated two times a day in the morning and before sleep for better results.

# Phase 3 hair booster is a blend of 50 different ayurvedic herbs at different levels of viscosity.