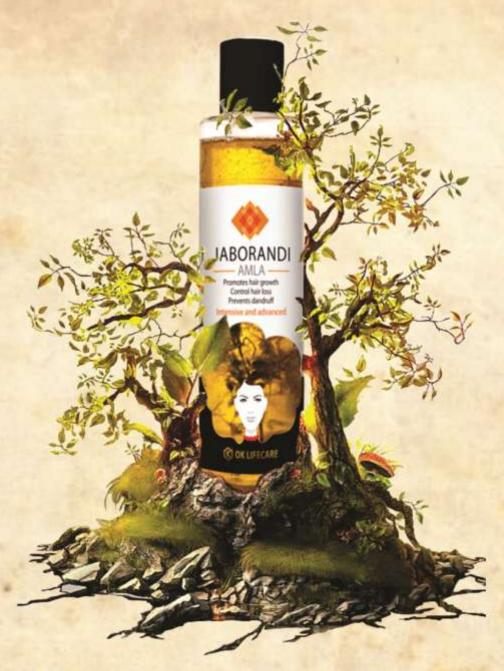

You will love the way it looks and feels with your natural thicker, healthier-looking, shiny bountiful hair!

Promotes hair growth
Control hair loss
Prevents dandruff
Intensive and advanced

We hear what you're thinking...

## JABORANDI AMLA

(Drops)

jaborandi & Amla oil the richness of the organic ingredients allows the oil to soak deep into the root of the hair follicle to strengthen it, thus boosting hair growth while maintaining your hair natural health. Ideal for both men and women, whose premature greying, thinning, and damaged hair.

#### **Key Ingredients:**

- · Helianthus annuus
- · Emblica officinalis
- Jaborandi
- · Eclipta alba
- Bacopa monnier
- · Cyperus rotundus
- Symplocos racemosa
- Ocimim sanctum
- · Azadirachta indica
- Sesamim indicum
- · Cinnamomim camphora
- · Lawsonia inermis
- Prunus amygdalus dulcis
- Tococopherol.

#### Uses:

Part your hair and apply oil all over the scalp. Massage the scalp gently with fingers in a circular motion so that the oil gradually gets absorbed into the scalp. Leave for an hour of more before washing. Keeping it overnight is also very beneficial.