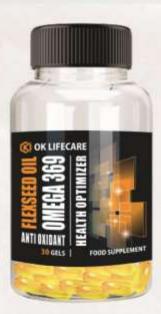

# FLEXSEED OIL

(Omega 3 6 9)

Flaxseed oil (also known as linseed oil) is derived from the extremely nutritious and disease-preventing flaxseed. Similar to the seed, flaxseed oil is loaded with healthy omega-3s, fatty acids that have been associated with healthier brains and hearts, better moods, decreased inflammation, and healthier skin and hair. With its nutty, slightly sweet flavor, a tablespoon of flaxseed oil is thankfully not one of those health foods that's a torturous addition to your daily routine, which is great news given all the flaxseed oil benefits to your health.

# **Key Benefits:**

- Aids in Weight Loss
- · Relieves Constipation and Diarrhea
- · Helps Fight Cancer
- · Removes Cellulite
- Reduces Eczema
- · Boosts Heart Health
- · Treats Sjogren's Syndrome
- · Good for Hair, Skin and Nails

### Uses:

As a dietary supplement, take 3 softgels 2-3 times daily, or as directed by your physician. For best results take with meals.