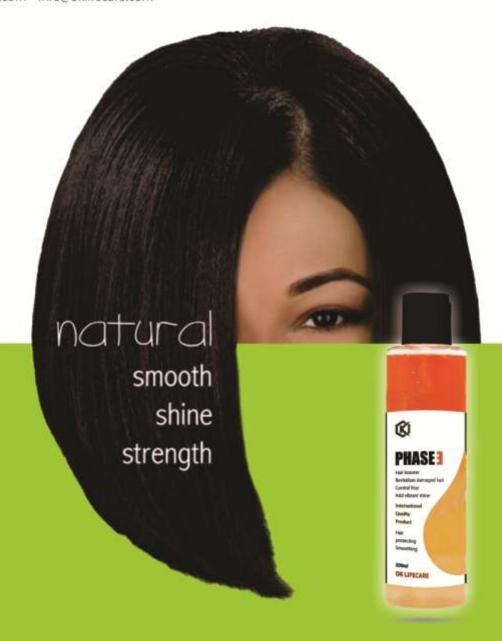

#### We hear what you're thinking...

When you're serious about your health. It's **OK Lifecare**. Available at our distributors national wide. www.oklifecare.com info@oklifecare.com

International quality product

Hair booster | Revitalizes damaged hair | Control frizz | Add vibrant shine

### PHASE 3

(Hair care oil)

Phase 3 hair booster is an organic complete hair treatment tonic, being formulated first time in the world by a specialized R&D team. It is a unique blend of herbal oils extracted from herbs like manjishta, shankuntusti, kusumba, almond, armka, bhringraj, green tea, pomegranate, bassil, peppermint, ashwangadha and hig grade of silicon. With 100% non greasy preparation apart from conditioning your hair. It also instantly prevents your hair, stop early graying of hair, eliminate dandruff and scalp fungus.

#### **Key Benefits:**

- · Promotes hair growth naturally.
- · Prevents hair fall.
- Cures scalp infection
- . Controls premature pimple and grime of hair.
- Makes hair long, dark, dense and lustrous.
- · Strengthens hair roots
- Stops premature graying
- Controls dandruff.
- · Provides new life to hair stands.
- · Strengthens hair roots.
- Increases bounciness and silkiness of hair.
- Clears dandruff
- · Keeps the scalp clean and cool.
- · Removes scurf
- · Cures alopecia
- Makes Hair dense and promotes hair growth

#### Uses:

Shake well your bottle to ensure all the 3 layers are mixed together into a oil solution. Take 5 to 7 ml of oil soultion in your hand and massage well into your hair for 5 minutes. This process should be repeated two times a day in the morning and before sleep for better results.

# Phase 3 hair booster is a blend of 50 different ayurvedic herbs at different levels of viscosity.