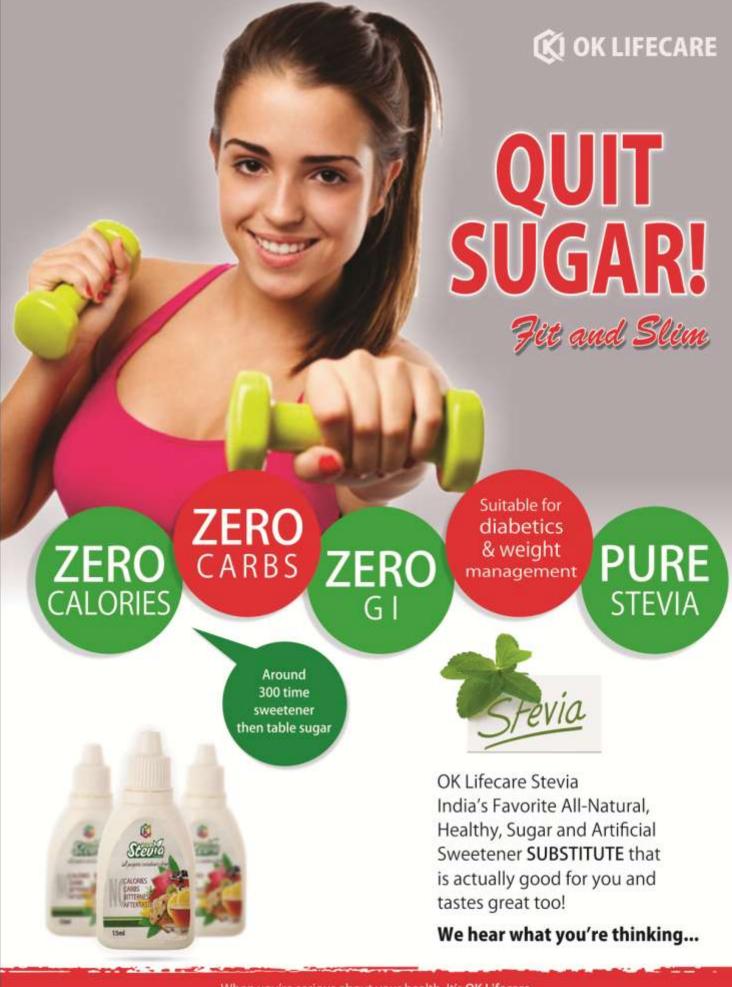

# Doing the best for your body can really be good for your soul.

Stevia is a green, leafy plant that is native to South America. It has been used for medicinal purposes for many centuries. The plant has also been bred for its strong, sweet flavor and used as a sweetener. However, the refined stevia sweeteners used today often not resemble the whole stevia plant at all. Here is an important point most of the studies use stevia side, the isolated sweet compound. It would be hard to reach pharmacologically active doses of stevioside just by using stevia as a sweetener. It is only about 10% stevioside, by weight.

# **Key Benefits:**

Diabetic Control: The most important or widely praised aspect of stevia for human health concerns its ability to regulate blood sugar levels in the body. Opposed to sucrose, which is what normal table sugar consists of, stevia sweetens food in a similar way as sugar, but it contains stevioside, which is a non-carbohydrate glycoside compound. As explained above, when stevioside breaks down, the glucose-containing particles are absorbed by the bacteria in the colon, rather than being absorbed by the bloodstream and affecting glucose levels in the body. This is an ideal replacement for normal sugar for diabetics or people on carbohydrate-controlled diets, because they can eat sweet foods without having to worry about diabetic complications.

Weight Loss: Stevia is very low in calories and is anywhere from 40-300x sweeter than sugar, depending on the prevalence of certain extracts in the species variety. This means that people can eat foods like cakes, cookies, and candies made with stevia without worrying about gaining a great deal of calories from sugars, so they won't hurt their chances of successfully losing weight.

**Blood Pressure:** As mentioned, stevioside is a type of glycoside, but there are other glycosides in stevia that can actually relax the blood vessels, increase urination, and facilitate the elimination of sodium from the body. This means that less stress is put on the cardiovascular system and there can be a drop in blood pressure, which protects heart health and prevents certain conditions such as atherosclerosis, heart attacks, and strokes.

**Oral Health:** Stevia has been found to reduce bacterial formation in the mouth, making it a popular additive for toothpastes and mouthwashes. It also prevents cavities and gingivitis, which sucrose certainly doesn't do!

### Uses

Preferentially, stevia is dosed according to taste (as it is used as a sweetener). For prudency, and due to some toxicological data on this herb, an estimated upper daily intake of around 8mg/kg should be used (for a 150lb human, this is 540mg). This dose is within the current recommended intake limits, and is sufficient for anti-inflammatory and anti-oxidant effects but insufficient for any observed toxic or infertility inducing effects of stevia.