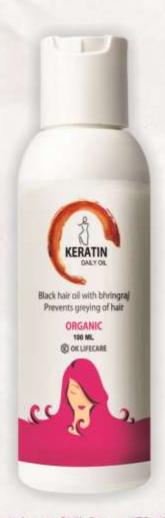

# **COLOR CARE**

Black hair oil with bhringraj Prevents greying of hair

> ORGANIC 100 ML

## (X) OK LIFECARE

## HAIR OIL

Keratin is a huge buzzword in the world of hair, as ladies all around are paying top dollar for slick, straight tresses.

Black hair oil with bhringraj Prevents greying of hair

**ORGANIC** 

We hear what you're thinking...

### KERATIN

(Hair care oil)

Keratin Daily hair oil is formulated with herbs to control pre-mature greying of hair. It is a non sticky hair oil liquid proteins along with natural herbal extracts to provide nourishment to your hair.