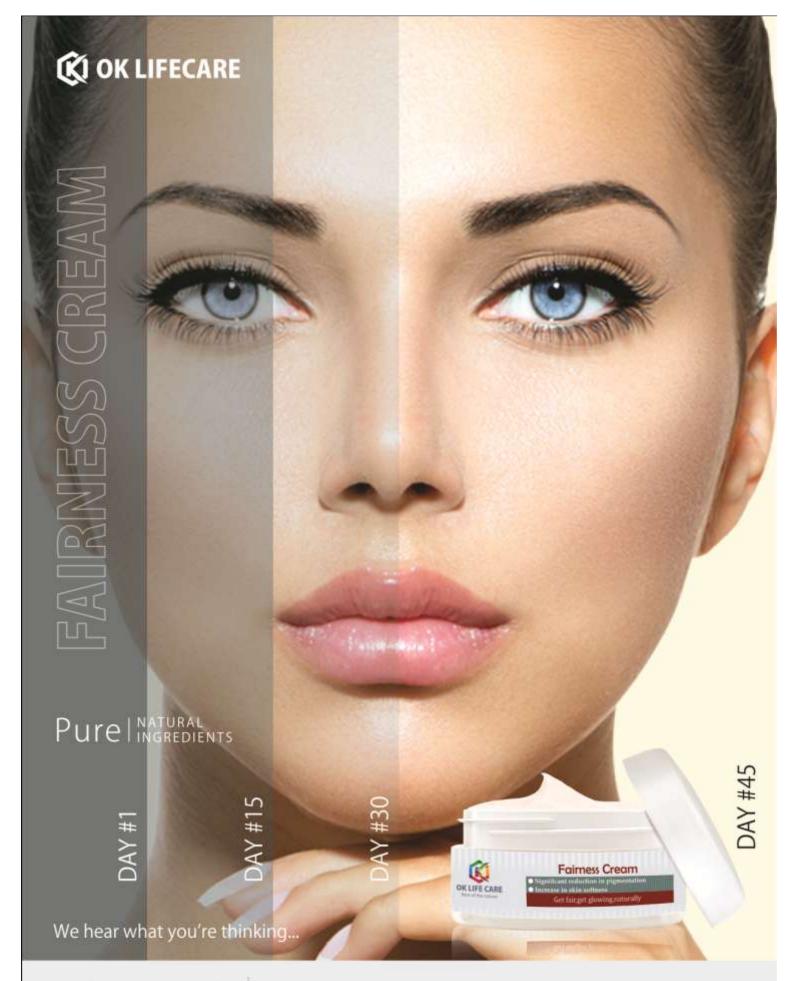

# Anti-Aging Protective Day Cream

with natural ingredients

The OK Lifecare Anti-Aging Protective Day Cream fights the damage that sunlight, UV rays, air pollution and many others environmental factors do each day. The intrusive hydration and antiaging components help to combat wrinkles and lines and to smooth out the texture of the skin. This Protective Anti-Aging Day Cream also contains

natural ingredients and plantderived saccharide isomerate which work together to brighten the skin and prevent fine lines and wrinkles from forming providing intensive antiwrinkle properties the day cream strengthens the skin barrier against toxins that age the skin.

We hear what you're thinking...

When you're serious about your health. It's **OK Lifecare**. Available at our distributors national wide. www.oklifecare.com | info@oklifecare.com **OK Life Care Private Limited** 

Opp. Hanuman Mandir, Near Outer Ring road, NH-10, Rohtak Haryana-124001 Call us: +91-7056909400

ANTI AGEING

SKIN SOFTENING CREAM

SCHLEGELERING CHEYN