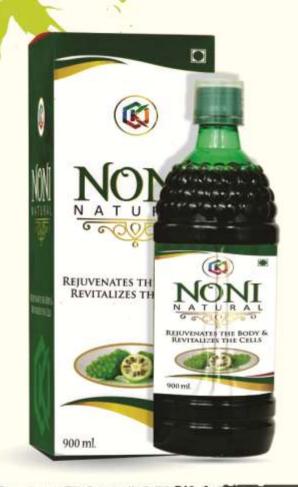

# Pure | NATURAL INGREDIENTS

Noni juice is a genuine health product and the benefits of noni juice for all man king.

**11** Amazing health benefits of the **noni** fruit juice

We hear what you're thinking...

# dagger NONI JUICE dagger

(Daily health tonic)

This juice is sold in commercial form all over the world as it has been promoted as a cure for a number of human diseases. It is also sold in the form of capsules. The powdered pulp of this fruit was the first product to be commercially marketed. Even a small noni juice dosage is said to have beneficial effects on your health.

# **Key Benefits:**

- Analgesic
- · Immune booster
- Antibacterial
- Antidepressant
- · Skin care/Hair care
- Anti-Tumor/Anti-Cancer
- Lower cholesterol
- Memory booster
- IBS/Consitpation
- · Antifungal/Antiviral